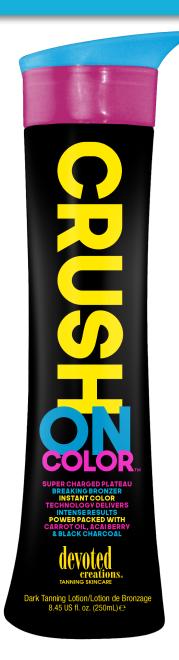

Super Charged Plateau Breaking Bronzer Instant Color Technology Delivers INTENSE RESULTS Power Packed with Carrot Oil, Acai Berry & Black Charcoal

## **KEY SELLING STATEMENT:**

It's time to super charge your session with Crush on Color<sup>™</sup>! This dynamic dark bronzing blend utilizes plateau breaking coloring agents, black walnut and caramel extracts for high powered, brilliantly bronzed results! This BOLD formula doesn't just promise powerful and potent results, it Crushes the Competition!

## **PRODUCT ACTIONS:**

Tanning Lotion, DHA Bronzer Bottle Size: 8.45oz Packet Size: .5oz